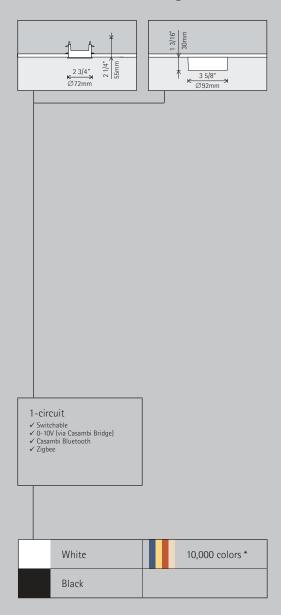

Extensive accessories
A comprehensive range of accessories is available for different mounting methods and layout requirements.

Control types
The track can be used for various methods of control like switching, Casambi Bluetooth and 0-10V (via bridge).

# **ERCO Minirail 48V singlets**