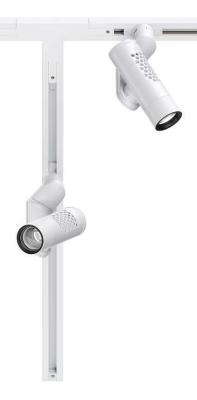

# ERCO Minirail 48V track and singlets – Small cross section, large flexibility

The elegant infrastructure for lighting in the digital age With Minirail, ERCO offers a miniaturized track as the basis for flexible, space-saving lighting installations. The 48V system requires only two conductors and has a profile with a width of just 7/8" (22mm). Ideal for all situations where system dimensions need to be as compact as possible. In combination with compact luminaires for Minirail, lighting designers can install high quality lighting in the smallest of spaces. Minirail is suitable for ceiling surface-mounting and, with appropriate accessories,

for ceiling-recessed and suspended mounting. A wide range of configurations can be created with the connectors, couplers and live ends.