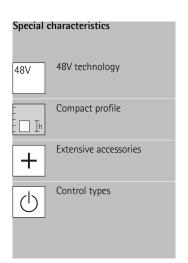

## ERCO Minirail 48V track and singlets

**48V technology**Low voltage technology is characterized by very good energy efficiency and also reduces operating costs.

Compact profile
The small dimensions of the track
profile of only 7/8" is highly discreet, thus directing the focus on
the light. Compact profiles are particularly advantageous in small
rooms.

Extensive accessories
A comprehensive range of accessories is available for different mounting methods and layout requirements.

Control types
The track can be used for various methods of control like switching, Casambi Bluetooth and 0-10V (via bridge).