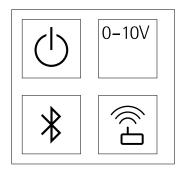

Extensive accessories
A comprehensive range of accessories is available for different mounting methods and layout requirements.

Control types
The track can be used for various methods of control like switching, Casambi Bluetooth and 0-10V (via bridge).