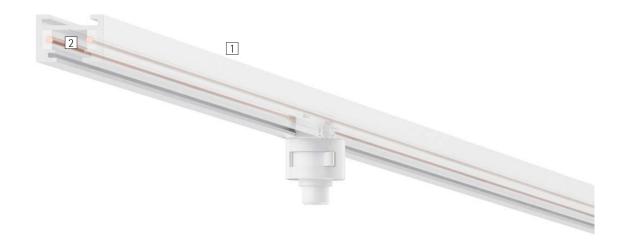

- 1 Aluminum profileWhite (RAL9002), black or silverPowder-coated or anodized

### 2 Contacts

- Two isolated copper conductors, AWG11 / 4.15mm<sup>2</sup>
   One circuit: max. 2A

Variants on request

- Housing: 10,000 further colors
Please contact your ERCO consultant.

Design and application: www.erco.com/minirail-48V