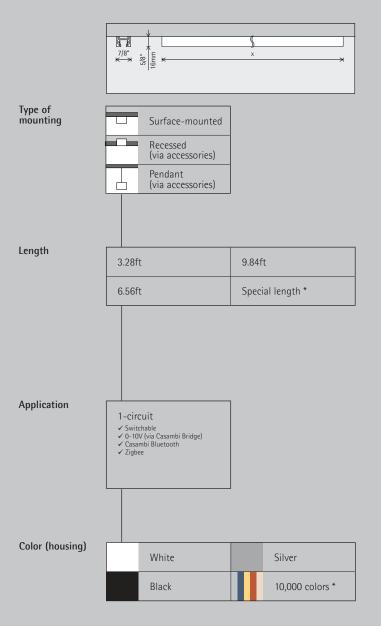

# ERCO Minirail 48V track and singlets

Structure and characteristics
The features described here are typical of products in this range. Special versions may offer additional or varying features. A comprehensive description of the features of individual products can be found on our website.

- 1 Aluminum profileWhite (RAL9002), black or silverPowder-coated or anodized

### 2 Contacts

- Two isolated copper conductors, AWG11 / 4.15mm<sup>2</sup>
   One circuit: max. 2A

Variants on request

- Housing: 10,000 further colors
Please contact your ERCO consultant.

Design and application: www.erco.com/minirail-48V

## ERCO Minirail 48V track and singlets

**48V technology**Low voltage technology is characterized by very good energy efficiency and also reduces operating costs.

Compact profile
The small dimensions of the track
profile of only 7/8" is highly discreet, thus directing the focus on
the light. Compact profiles are particularly advantageous in small
rooms.

Extensive accessories
A comprehensive range of accessories is available for different mounting methods and layout requirements.

Control types
The track can be used for various methods of control like switching, Casambi Bluetooth and 0-10V (via bridge).