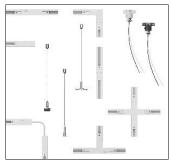

# ERCO Minirail 48V track and singlets – Small cross section, large flexibility

The elegant infrastructure for lighting in the digital age With Minirail, ERCO offers a miniaturized track as the basis for flexible, space-saving lighting installations. The 48V system requires only two conductors and has a profile with a width of just 7/8" (22mm). Ideal for all situations where system dimensions need to be as compact as possible. In combination with compact luminaires for Minirail, lighting designers can install high quality lighting in the smallest of spaces. Minirail is suitable for ceiling surface-mounting and, with appropriate accessories,

for ceiling-recessed and suspended mounting. A wide range of configurations can be created with the connectors, couplers and live ends.

### Accessories

| Connectors           | Suspension equipment |        | Power supply unit                      |
|----------------------|----------------------|--------|----------------------------------------|
| Plaster trim profile | Mounting components  | [0000] | Bridges/Gateways *<br>0-10V, DALI, DMX |