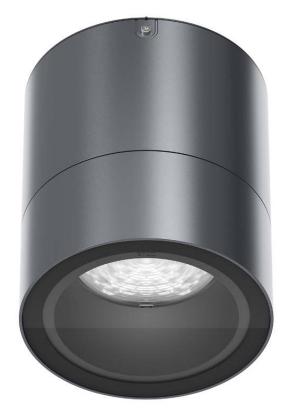

# Iku – Universal for architectural lighting

Iku surface-mounted luminaires bring the diversity of architectural lighting to environments exposed to weather or special stresses: From bus terminals to indoor swimming pools, under cantilever roofs, or in passageways. Surface-mounted installation also makes upgrading existing buildings simple and economical. With their precise, neutral shape, the cylindrical surfacemounted luminaires fit into any architectural context. They harmonize perfectly with the other luminaires in the extensive lku family for lighting concepts that consistently combine interior and exterior. The extremely high level of visual comfort also minimizes unwanted emissions into the nighttime environment.

### Iku Surface-mounted luminaires

**Elegant light emission** The special geometry of the lens ensures a uniformly illuminated light opening with high visual comfort.

**Economical lighting** Iku downlights, offering up to XYZIm/W, ensure superior efficiency for ambient lighting. Iku is the ideal choice for both new installations and refurbishments, adapting dynamically to your needs.