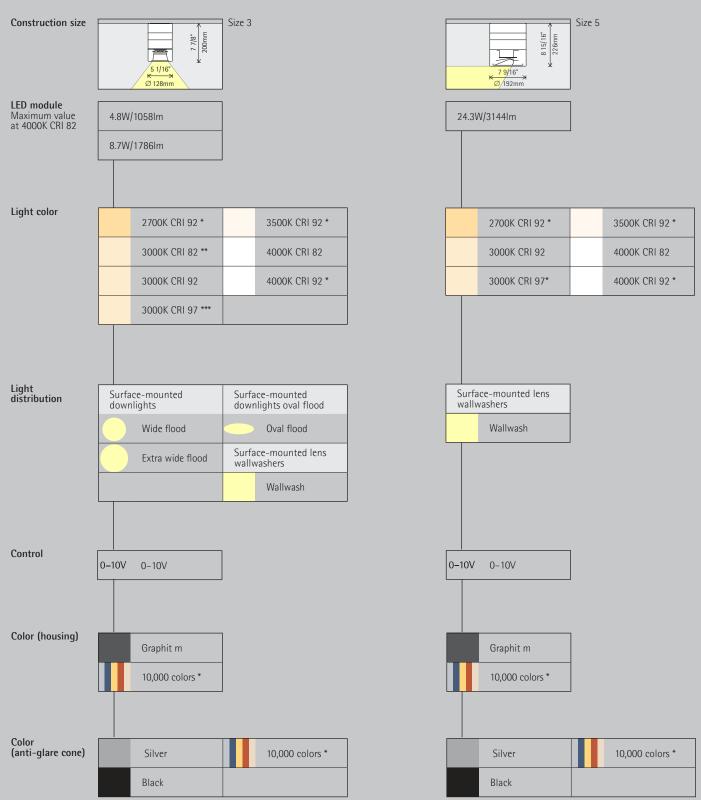

- ERCO lenses
   Made of optical polymer
   Fresnel lenses: Wide flood, Extra wide flood or Oval flood \_
- Lens system: Wallwash

### 2 ERCO LED module

- Mid-power LEDs (downlights) or High-power LEDs (wallwashers): warm white (3000K) or neutral white 4000K)
- Downlights: collimating lens made of optical polymer

### 3 Anti-dazzle cone

Silver-coated or black

- 4 Housing and ceiling fixture
  Graphite m
  Corrosion-resistant cast aluminum, no-rinse surface treatment
- Double powder-coated Non-reflective safety glass Ceiling fixture: metal \_
- \_

# **5 Control gear** – 0-10V dimmable

- Variants on request Mid-power LEDs (downlights):2700K, 3000K, 3500K, or 4000K with CRI 92 High-power LEDs (wallwashers): 3000K CRI 97 or 2700K, 3500K, 4000K with CRI 92 Housing: 10,000 additional colors Anti dazzle coce: cold matt silver
- Anti-dazzle cone: gold matt, silver matt, champagne matt, or copper matt-coated and other colors
   Please contact your ERCO consultant.

## Iku Surface-mounted luminaires - Luminaire arrangement

Surface-mounted downlights Wide flood, Extra wide flood

# Iku Surface-mounted luminaires – Luminaire arrangement

Surface-mounted lens wallwashers Wallwash

## Iku Surface-mounted luminaires

Accessories

Spacer

6

available on request
 only for Wide flood, Extra wide flood and Oval flood dis-tribution
 only for wallwash distribution

Article numbers and planning data: www.erco.com/029200-us