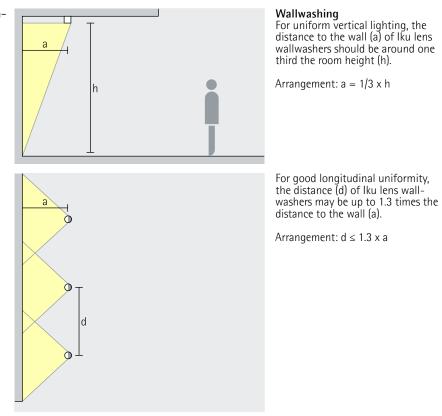

Wide luminaire spacing with wallwashing With ERCO's advanced lighting technology, Iku luminaires can be installed at up to 1.5 times the wall spacing, providing excellent light distribution.

# Iku Surface-mounted luminaires – Luminaire arrangement

Surface-mounted lens wallwashers Wallwash