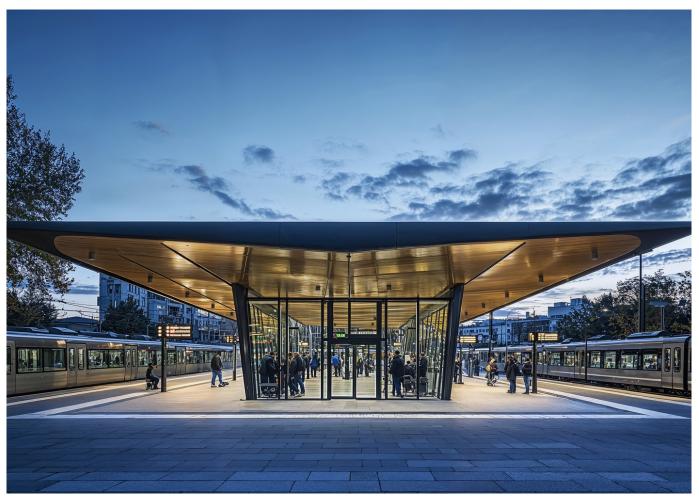

# Iku – Universal for architectural lighting

Iku surface-mounted luminaires bring the diversity of architectural lighting to environments exposed to weather or special stresses: From bus terminals to indoor swimming pools, under cantilever roofs, or in passageways. Surface-mounted installation also makes upgrading existing buildings simple and economical. With their precise, neutral shape, the cylindrical surfacemounted luminaires fit into any architectural context. They harmonize perfectly with the other luminaires in the extensive lku family for lighting concepts that consistently combine interior and exterior. The extremely high level of visual comfort also minimizes unwanted emissions into the nighttime environment.

Design and application: www.erco.com/iku-o-s

For lighting concepts that combine the indoors and outdoors. Iku outdoor surface-mounted luminaires. Visualization: Electric Gobo