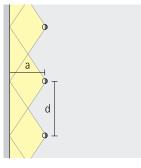

Wide luminaire spacing with wallwashing With ERCO's advanced lighting technology, Iku luminaires can be installed at up to 1.5 times the wall spacing, providing excellent light distribution.

# Iku Surface-mounted luminaires – Luminaire arrangement

Surface-mounted lens wallwashers Wallwash