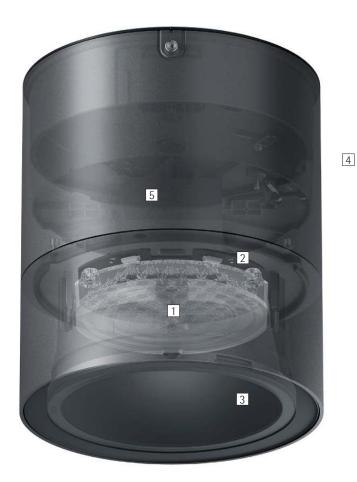

- ERCO lenses
   Made of optical polymer
   Fresnel lenses: Wide flood, Extra wide flood or Oval flood \_
- Lens system: Wallwash

### 2 ERCO LED module

- Mid-power LEDs (downlights) or High-power LEDs (wallwashers): warm white (3000K) or neutral white 4000K)
- Downlights: collimating lens made of optical polymer

### 3 Anti-dazzle cone

Silver-coated or black

- 4 Housing and ceiling fixture
  Graphite m
  Corrosion-resistant cast aluminum, no-rinse surface treatment
- Double powder-coated Non-reflective safety glass Ceiling fixture: metal \_
- \_

# **5 Control gear** – 0-10V dimmable

- Variants on request Mid-power LEDs (downlights):2700K, 3000K, 3500K, or 4000K with CRI 92 High-power LEDs (wallwashers): 3000K CRI 97 or 2700K, 3500K, 4000K with CRI 92 Housing: 10,000 additional colors Anti dazzle coce: cold matt silver
- Anti-dazzle cone: gold matt, silver matt, champagne matt, or copper matt-coated and other colors
   Please contact your ERCO consultant.