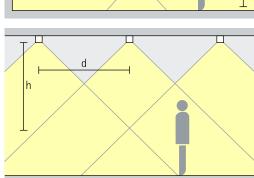

## Iku Surface-mounted luminaires - Luminaire arrangement

Surface-mounted downlights Wide flood, Extra wide flood