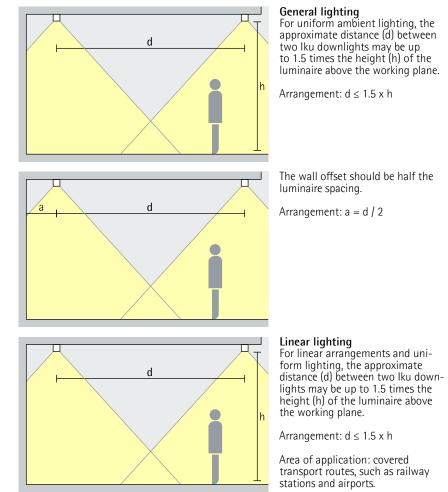

### Iku Surface-mounted luminaires

**Elegant light emission** The special geometry of the lens ensures a uniformly illuminated light opening with high visual comfort.

**Economical lighting** Iku downlights, offering up to XYZIm/W, ensure superior efficiency for ambient lighting. Iku is the ideal choice for both new installations and refurbishments, adapting dynamically to your needs.

Wide luminaire spacing with wallwashing With ERCO's advanced lighting technology, Iku luminaires can be installed at up to 1.5 times the wall spacing, providing excellent light distribution.

## Iku Surface-mounted luminaires - Luminaire arrangement

Surface-mounted downlights Wide flood, Extra wide flood