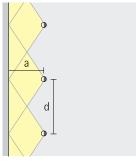

Wide luminaire spacing with wallwashing With ERCO's advanced lighting technology, Iku luminaires can be installed at up to 1.5 times the wall spacing, providing excellent light distribution.