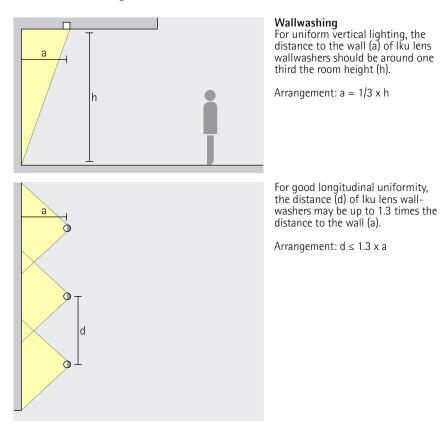

## ERCO lenses Made of optical polymer Fresnel lenses: Wide flood, Extra wide flood or Oval flood

- \_ Lens system: Wallwash

## 2 ERCO LED module

- Mid-power LEDs (downlights) or High-power LEDs (wallwashers): warm white (3000K) or neutral white 4000K) Downlights: collimating lens made of
- optical polymer

### 3 Anti-dazzle cone

Silver-coated or black

### 4 Cover ring

- Corrosion-resistant cast aluminum, No-Rinse surface treatment Silver, double powder-coated
- \_ Non-reflective safety glass
- Housing
  Cast aluminum, powder-coated silver
  Mounting with 2- or 3-point contact and screw fastening. Max. ceiling thickness 1 3/16"

6 Control gear - 0-10V dimmable or Casambi Bluetooth

- Variants on request Mid-power LEDs (downlights):2700K, 3000K, 3500K, or 4000K with CRI 92 High-power LEDs (wallwashers): 3000K CRI 97 or 2700K, 3500K, 4000K with CRI 92 Apti databa serve add mott silver
- Anti-dazzle cone: gold matt, silver matt, champagne matt, or copper matt-coated and other colors
- Please contact your ERCO consultant.

## Iku Recessed luminaires

available on request
 only for Wide flood, Extra wide flood and Oval flood dis-tribution
 only for wallwash distribution

Article numbers and planning data: www.erco.com/029201-us