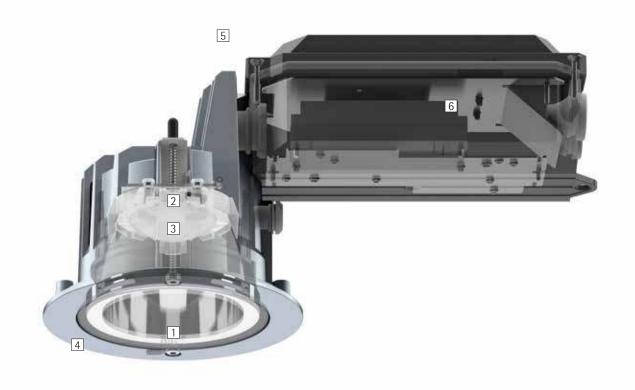

## ERCO lenses Made of optical polymer Fresnel lenses: Wide flood, Extra wide flood or Oval flood

- \_ Lens system: Wallwash

## 2 ERCO LED module

- Mid-power LEDs (downlights) or High-power LEDs (wallwashers): warm white (3000K) or neutral white 4000K) Downlights: collimating lens made of
- optical polymer

### 3 Anti-dazzle cone

Silver-coated or black

### 4 Cover ring

- Corrosion-resistant cast aluminum, No-Rinse surface treatment Silver, double powder-coated
- \_ Non-reflective safety glass
- Housing
  Cast aluminum, powder-coated silver
  Mounting with 2- or 3-point contact and screw fastening. Max. ceiling thickness 1 3/16"

6 Control gear - 0-10V dimmable or Casambi Bluetooth

- Variants on request Mid-power LEDs (downlights):2700K, 3000K, 3500K, or 4000K with CRI 92 High-power LEDs (wallwashers): 3000K CRI 97 or 2700K, 3500K, 4000K with CRI 92 Apti databa serve add mott silver
- Anti-dazzle cone: gold matt, silver matt, champagne matt, or copper matt-coated and other colors
- Please contact your ERCO consultant.