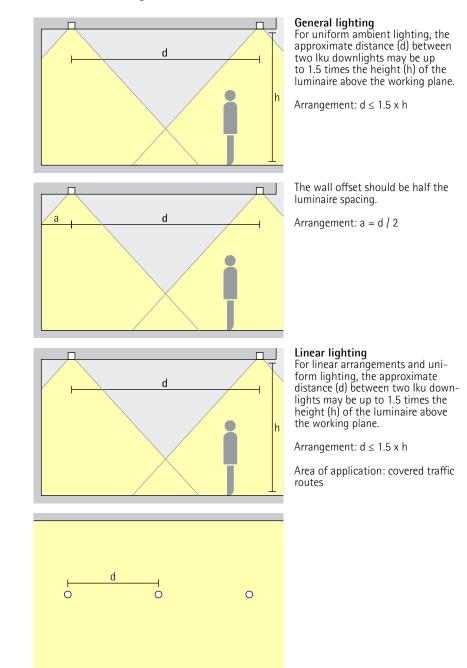

ens ensures a uniformly illuminated light opening with high visual comfort.



**Economical lighting** Iku downlights, offering up to XYZIm/W, ensure superior efficiency for ambient lighting. Iku is the ideal choice for both new installations and refurbishments, adapting dynamically to your needs.



Wide luminaire spacing with wallwashing With ERCO's advanced lighting technology, Iku luminaires can be installed at up to 1.5 times the wall spacing, providing excellent light distribution.

### Special characteristics



Elegant light emission





>100lm/W







Different light distributions





ment



0-10V dimmable 0-10V

EMC-optimized

W

Various construction sizes

Casambi Bluetooth

\*

## Iku Recessed luminaires - Luminaire arrangement

**Downlights** Wide flood, Extra wide flood



**Downlights oval flood** Oval flood

## Iku Recessed luminaires - Luminaire arrangement

Lens wallwashers Wallwash



## Iku Recessed luminaires





available on request
 only for Wide flood, Extra wide flood and Oval flood dis-tribution
 only for wallwash distribution

Article numbers and planning data: www.erco.com/029201-us

Design and application: www.erco.com/iku-o





For lighting concepts that combine the indoors and outdoors. Iku outdoor recessed luminaires. Visualization: Electric Gobo