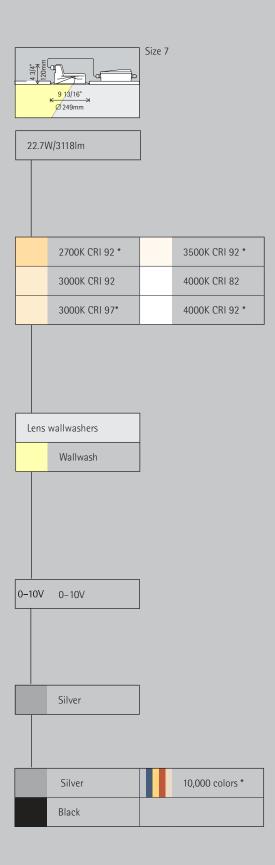

## ERCO lenses Made of optical polymer Fresnel lenses: Wide flood, Extra wide flood or Oval flood

- \_ Lens system: Wallwash

## 2 ERCO LED module

- Mid-power LEDs (downlights) or High-power LEDs (wallwashers): warm white (3000K) or neutral white 4000K) Downlights: collimating lens made of
- optical polymer

### 3 Anti-dazzle cone

Silver-coated or black

### 4 Cover ring

- Corrosion-resistant cast aluminum, No-Rinse surface treatment Silver, double powder-coated
- \_ Non-reflective safety glass
- Housing
  Cast aluminum, powder-coated silver
  Mounting with 2- or 3-point contact and screw fastening. Max. ceiling thickness 1 3/16"

6 Control gear - 0-10V dimmable or Casambi Bluetooth

- Variants on request Mid-power LEDs (downlights):2700K, 3000K, 3500K, or 4000K with CRI 92 High-power LEDs (wallwashers): 3000K CRI 97 or 2700K, 3500K, 4000K with CRI 92 Apti databa serve add mott silver
- Anti-dazzle cone: gold matt, silver matt, champagne matt, or copper matt-coated and other colors
- Please contact your ERCO consultant.