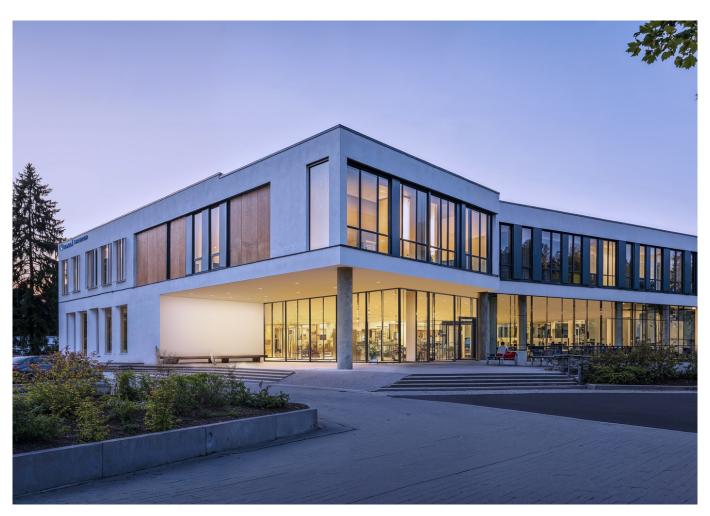

# Iku – Universal for architectural lighting

With Iku recessed luminaires, you can also realize ceiling-integrated lighting in environments exposed to weather or special stresses, for example in covered entrance areas or underpasses. The downlights and wallwashers harmonize perfectly with the other luminaires in the extensive Iku family – for lighting concepts that consistently combine interior and exterior. The extremely high level of visual comfort also minimizes unwanted emissions into the night-time environment.

Design and application: www.erco.com/iku-o

For lighting concepts that combine the indoors and outdoors. Iku outdoor recessed luminaires. Visualization: Electric Gobo