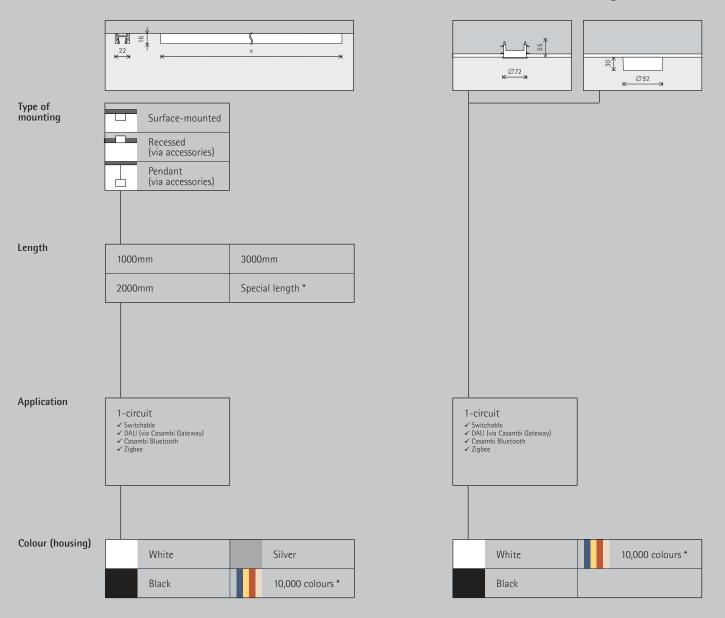

# ERCO OEM Minirail adapter 48V

|                                                                                              | for spotlights<br>for pendant<br>luminaires |  |  |  |
|----------------------------------------------------------------------------------------------|---------------------------------------------|--|--|--|
|                                                                                              |                                             |  |  |  |
|                                                                                              |                                             |  |  |  |
|                                                                                              |                                             |  |  |  |
| 1-circuit<br>✓ Switchable<br>✓ DALI (via Casambi Gateway)<br>✓ Casambi Bluetooth<br>✓ Zigbee |                                             |  |  |  |
|                                                                                              |                                             |  |  |  |
|                                                                                              | White                                       |  |  |  |
|                                                                                              | Black                                       |  |  |  |