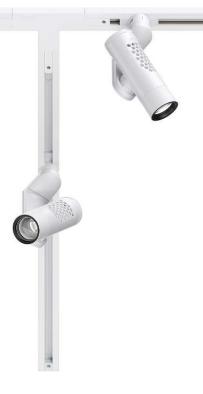

# ERCO Minirail 48V track and singlets – Small cross section, large flexibility

The elegant infrastructure for lighting in the digital age With Minirail, ERCO offers a miniaturised track as the basis for flexible, space-saving lighting installations. The 48V system requires only two conductors and has a profile with a width of just 22mm. Ideal for all situations where system dimensions need to be as compact as possible. In combination with compact luminaires for Minirail, lighting designers can install high quality lighting in the smallest of spaces. Minirail is suitable for ceiling surface-mounting and, with appropriate accessories, for ceiling-recessed and suspended mounting. A wide range of configurations can be created with the connectors, couplers and live ends.

## Open system for luminaires from other manufacturers Utilise our track as high quality infrastructure for your lighting design, also in combination with luminaires from other manufacturers. We provide the suitable adapters as OEM components.