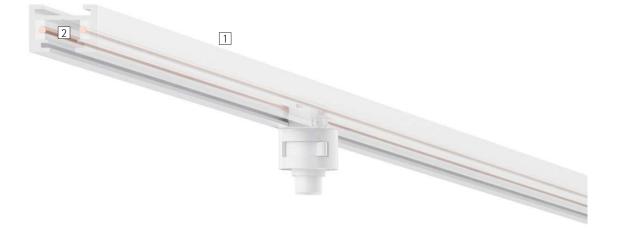

- 1 Aluminium profile White (RAL9002), black or silver Powder-coated or anodised
- 2 Contacts
- Two isolated copper conductors, 4.15mm<sup>2</sup>
  One 10A circuit

Variants on request – Housing: 10,000 further colours Please contact your ERCO consultant.

# 1

**Compact profile** The small dimensions of the track profile of only 22mm is highly discreet, thus directing the focus on the light. Compact profiles are particularly advantageous in small rooms.