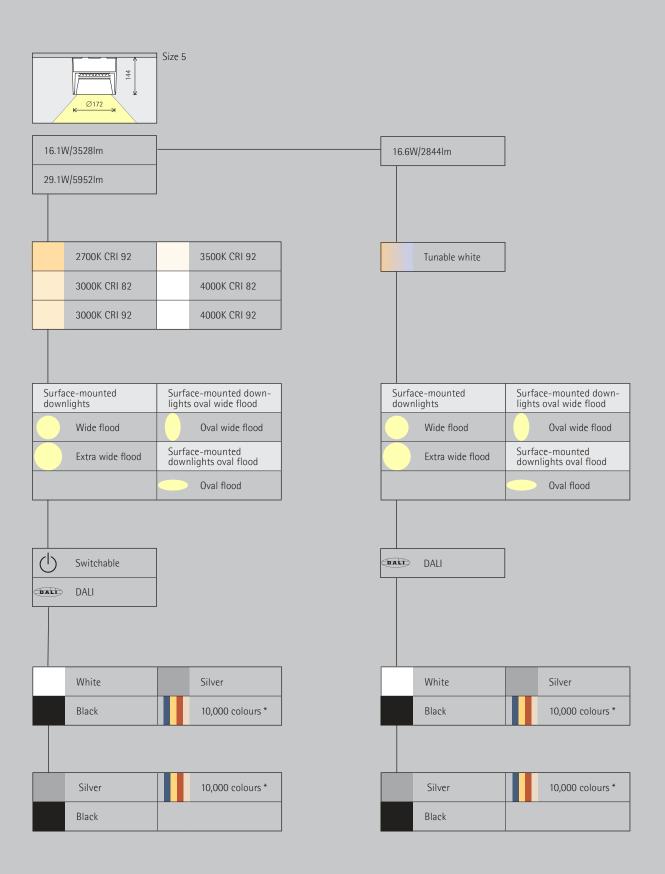

Structure and characteristics
The features described here are typical of products in this range. Special versions may offer additional or varying features. A comprehensive description of the features of individual products can be found on our website.

- 1 ERCO lenses
  Made of optical polymer
  Fresnel lenses: Wide flood, Extra wide flood or Oval flood
- Spherolit lens: Oval wide flood

- 2 ERCO LED-module

   Mid-power LEDs: warm white (2700K or 3000K), neutral white (3500K or 4000K) or tunable white (2700-6500K)
- Collimating lens made of optical

3 Anti-glare cone- Silver-coated or black

- 4 CylinderWhite (RAL9002), black or silverCast aluminium, powder-coatedCeiling fixture: metal

5 Control gearSwitchable or DALI dimmable

- Variants on request

   Housing: 10,000 further colours

   Anti-glare cone: gold matt, silver matt, champagne matt or copper matt-coated and other colours
  Please contact your ERCO consultant.

Design and application: www.erco.com/iku-s