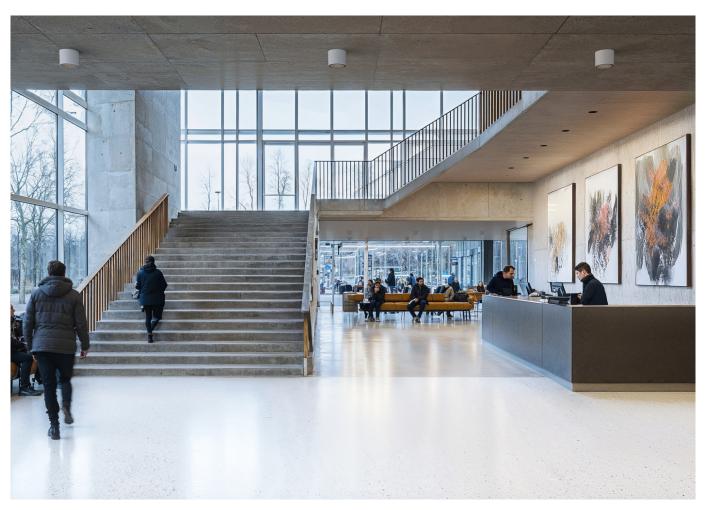

For lighting concepts that combine the indoors and outdoors. Iku indoor surface-mounted luminaires. Visualisation: Electric Gobo