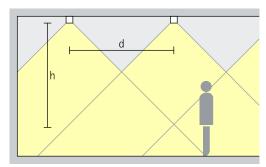

### Iku Surface-mounted luminaires – Luminaire arrangement

**Surface-mounted downlights** Wide flood, Extra wide flood

General lighting For uniform general lighting with high visual comfort, the luminaire spacing (d) between two Iku downlights may be up to 1.5 times the height (h) of the luminaire above the working plane (rough guide).

Arrangement:  $d = 1.5 \times h$ 

The wall offset should be half the luminaire spacing.

Arrangement: a = d / 2