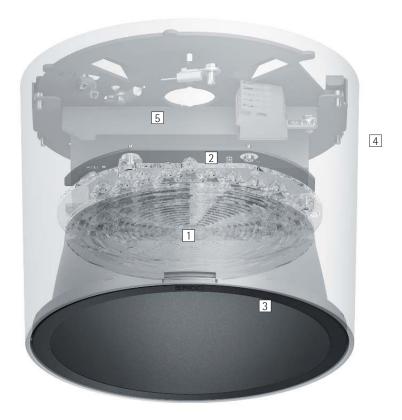

- 1 ERCO lenses
  Made of optical polymer
  Fresnel lenses: Wide flood, Extra wide flood or Oval flood
- Spherolit lens: Oval wide flood

- 2 ERCO LED-module

   Mid-power LEDs: warm white (2700K or 3000K), neutral white (3500K or 4000K) or tunable white (2700-6500K)
- Collimating lens made of optical

3 Anti-glare cone- Silver-coated or black

- 4 CylinderWhite (RAL9002), black or silverCast aluminium, powder-coatedCeiling fixture: metal

5 Control gearSwitchable or DALI dimmable

- Variants on request

   Housing: 10,000 further colours