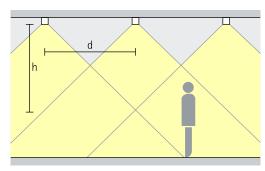

### Surface-mounted downlights oval flood Oval flood

**Linear lighting**For linear arrangements and uniform lighting, the luminaire spacing (d) between two lku downlights may be up to 1.5 times the height (h) of the luminaire above the working plane (rough guide).

Arrangement: d = 1.5 x h

Application area: corridors and circulation areas.