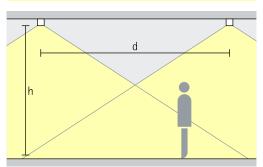

### Surface-mounted downlights oval flood Oval flood

**Linear lighting**For linear arrangements and uniform lighting, the luminaire spacing (d) between two lku downlights may be up to 1.5 times the height (h) of the luminaire above the working plane (rough guide).

Arrangement: d = 1.5 x h

Application area: corridors and circulation areas.