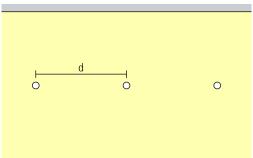

## Surface-mounted downlights oval wide flood Oval wide flood

**General lighting**For high uniformity, the distance (d) between Iku downlights with oval wide flood light distribution may be up to 1.5 times the height (h) of the luminaire above the working plane.

Arrangement:  $d \le 1.5 \times h$ 