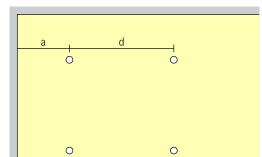

### Iku Surface-mounted luminaires – Luminaire arrangement

**Surface-mounted downlights** Wide flood, Extra wide flood

General lighting For uniform general lighting with high visual comfort, the luminaire spacing (d) between two Iku downlights may be up to 1.5 times the height (h) of the luminaire above the working plane (rough guide).

Arrangement:  $d = 1.5 \times h$ 

The wall offset should be half the luminaire spacing.

Arrangement: a = d / 2