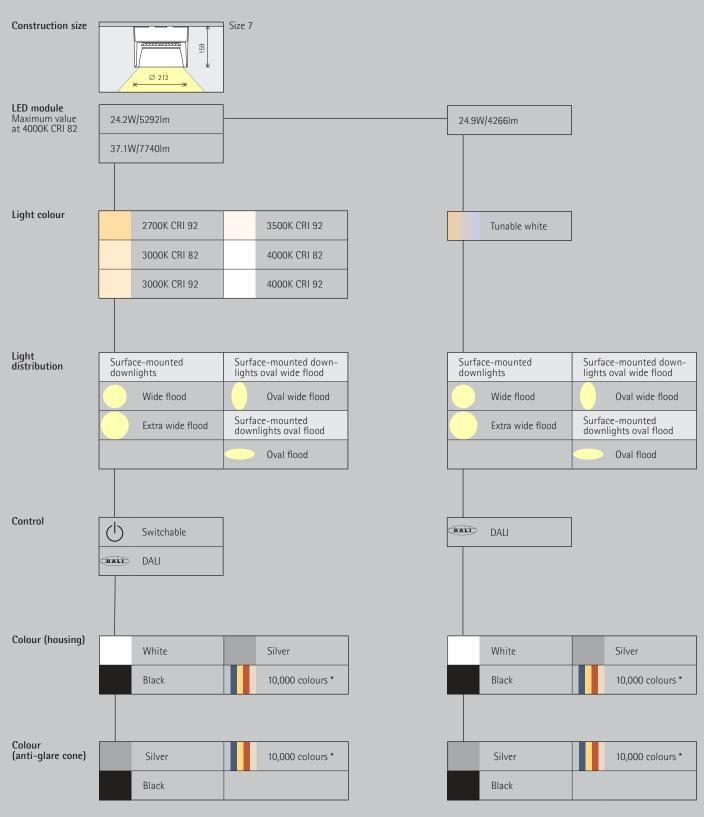

Structure and characteristics
The features described here are typical of products in this range. Special versions may offer additional or varying features. A comprehensive description of the features of individual products can be found on our website.

- 1 ERCO lenses
  Made of optical polymer
  Fresnel lenses: Wide flood, Extra wide flood or Oval flood
- Spherolit lens: Oval wide flood

- 2 ERCO LED-module

   Mid-power LEDs: warm white (2700K or 3000K), neutral white (3500K or 4000K) or tunable white (2700-6500K)
- Collimating lens made of optical

3 Anti-glare cone- Silver-coated or black

- 4 CylinderWhite (RAL9002), black or silverCast aluminium, powder-coatedCeiling fixture: metal

5 Control gearSwitchable or DALI dimmable

- Variants on request

   Housing: 10,000 further colours

   Anti-glare cone: gold matt, silver matt, champagne matt or copper matt-coated and other colours
  Please contact your ERCO consultant.

Design and application: www.erco.com/iku-s