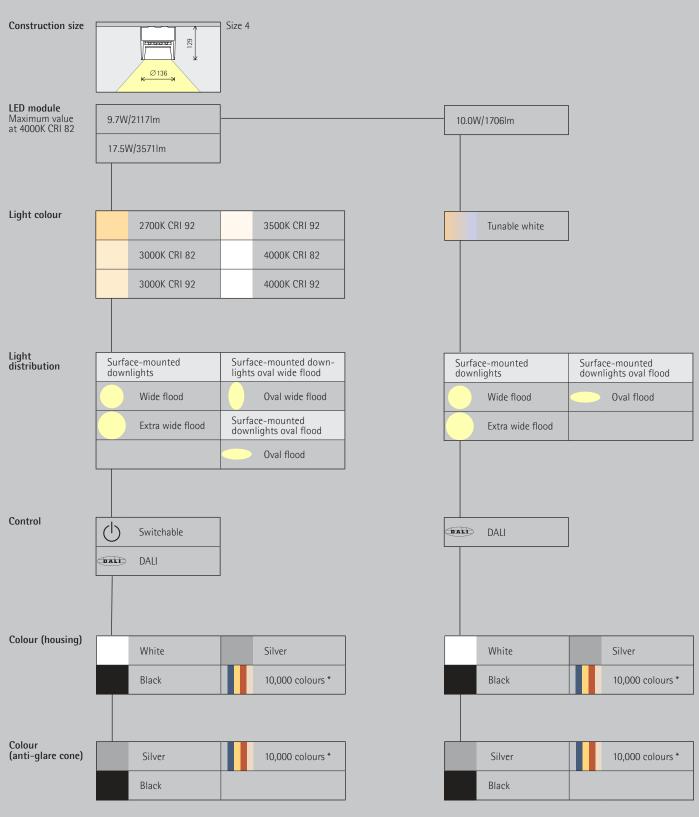

Structure and characteristics
The features described here are typical of products in this range. Special versions may offer additional or varying features. A comprehensive description of the features of individual products can be found on our website.

- 1 ERCO lenses
  Made of optical polymer
  Fresnel lenses: Wide flood, Extra wide flood or Oval flood
- Spherolit lens: Oval wide flood

- 2 ERCO LED-module

   Mid-power LEDs: warm white (2700K or 3000K), neutral white (3500K or 4000K) or tunable white (2700-6500K)
- Collimating lens made of optical

3 Anti-glare cone- Silver-coated or black

- 4 CylinderWhite (RAL9002), black or silverCast aluminium, powder-coatedCeiling fixture: metal

5 Control gearSwitchable or DALI dimmable

- Variants on request

   Housing: 10,000 further colours

   Anti-glare cone: gold matt, silver matt, champagne matt or copper matt-coated and other colours
  Please contact your ERCO consultant.

Design and application: www.erco.com/iku-s