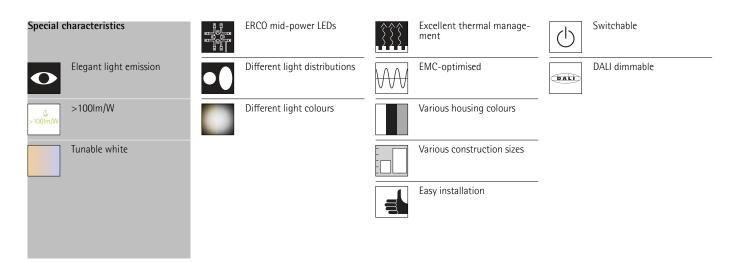

Structure and characteristics
The features described here are typical of products in this range. Special versions may offer additional or varying features. A comprehensive description of the features of individual products can be found on our website.

- 1 ERCO lenses
  Made of optical polymer
  Fresnel lenses: Wide flood, Extra wide flood or Oval flood
- Spherolit lens: Oval wide flood

- 2 ERCO LED-module

   Mid-power LEDs: warm white (2700K or 3000K), neutral white (3500K or 4000K) or tunable white (2700-6500K)
- Collimating lens made of optical

3 Anti-glare cone- Silver-coated or black

- 4 CylinderWhite (RAL9002), black or silverCast aluminium, powder-coatedCeiling fixture: metal

5 Control gearSwitchable or DALI dimmable

- Variants on request

   Housing: 10,000 further colours

   Anti-glare cone: gold matt, silver matt, champagne matt or copper matt-coated and other colours
  Please contact your ERCO consultant.

Design and application: www.erco.com/iku-s