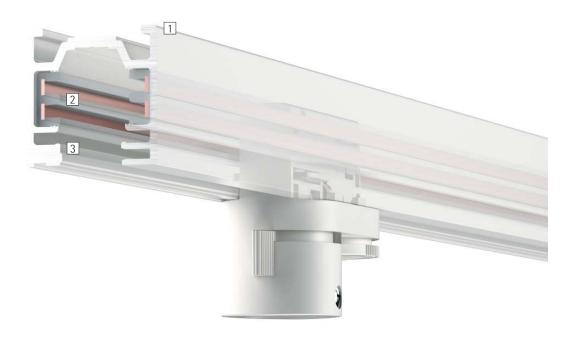

- Aluminum profile
   White (RAL9002), black or silver
   Powder-coated or anodized
   Track mounting surface with easy to remove knockouts at 15 3/4" (0.4m) intervals
   Flanged track: flanges for ceiling panels

- 2 Contacts4 isolated copper conductors2 separately switchable circuits of

### 3 Earth conductor

Variants on request
- Housing: 10,000 further colors
Please contact your ERCO consultant.

Design and application: www.erco.com/erco-track