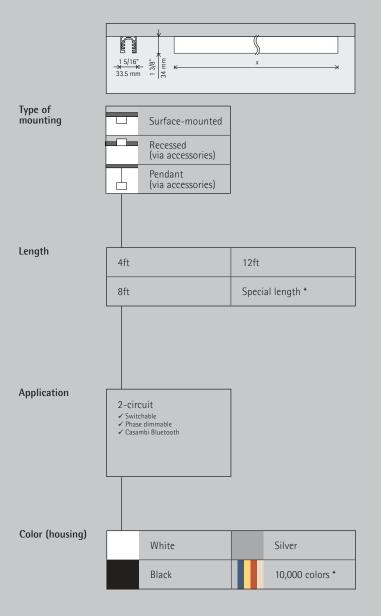

- Aluminum profile
   White (RAL9002), black or silver
   Powder-coated or anodized
   Track mounting surface with easy to remove knockouts at 15 3/4" (0.4m) intervals
   Flanged track: flanges for ceiling panels

- 2 Contacts4 isolated copper conductors2 separately switchable circuits of

### 3 Earth conductor

Variants on request
- Housing: 10,000 further colors
Please contact your ERCO consultant.

Design and application: www.erco.com/erco-track

# One track for different types of control

ERCO uses a track profile for 2-circuit operation with two separately switchable circuits. You can also integrate wireless control types such as Casambi Bluetooth and Zigbee.