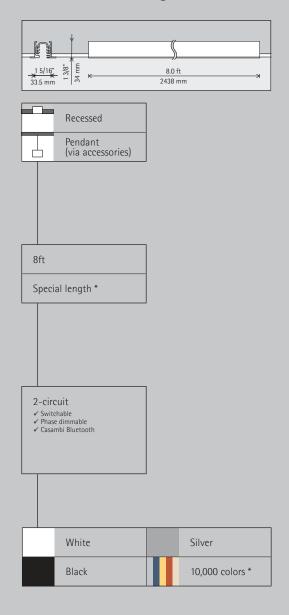

- Aluminum profile
   White (RAL9002), black or silver
   Powder-coated or anodized
   Track mounting surface with easy to remove knockouts at 15 3/4" (0.4m) intervals
   Flanged track: flanges for ceiling panels

- 2 Contacts4 isolated copper conductors2 separately switchable circuits of

# One track for different types of control

ERCO uses a track profile for 2-circuit operation with two separately switchable circuits. You can also integrate wireless control types such as Casambi Bluetooth and Zigbee.