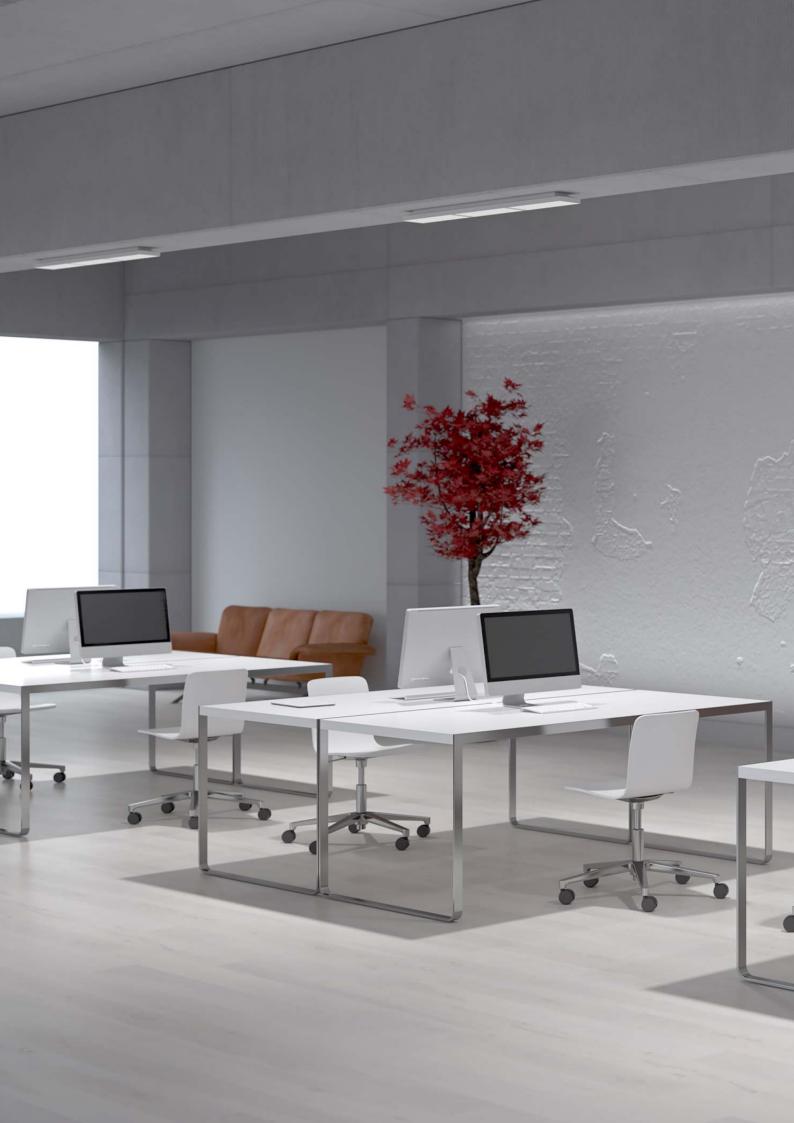

# Jilly linear – The versatile light for modern work

### An independent design for efficient and ergonomic light in offices

Jilly surface-mounted luminaires are suitable for the efficient, standard-compliant lighting of office workplaces – in rooms with solid ceilings and also for uncomplicated modernisation purposes. The flat housing and striking anti-glare louvre set Jilly apart from conventional office luminaires. The lighting technology combines a highly efficient lens system with an anti-dazzle louvre for visual comfort and luminous efficacy. The wattage and light distribution enable wide luminaire spacing for economical lighting concepts.

# Jilly linear Surface-mounted luminaires