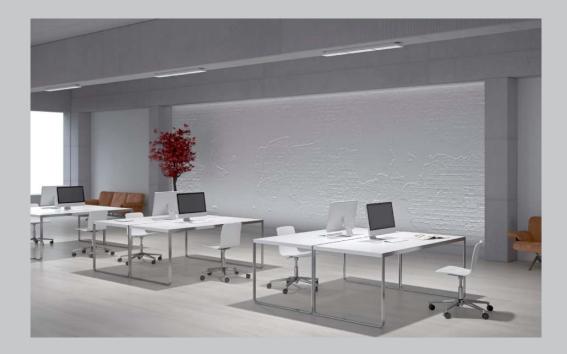

# Jilly linear – The versatile light for modern work

### An independent design for efficient and ergonomic light in offices

Jilly surface-mounted luminaires are suitable for the efficient, standard-compliant lighting of office workplaces – in rooms with solid ceilings and also for uncomplicated modernisation purposes. The flat housing and striking anti-glare louvre set Jilly apart from conventional office luminaires. The lighting technology combines a highly efficient lens system with an anti-dazzle louvre for visual comfort and luminous efficacy. The wattage and light distribution enable wide luminaire spacing for economical lighting concepts.

# Jilly linear Surface-mounted luminaires