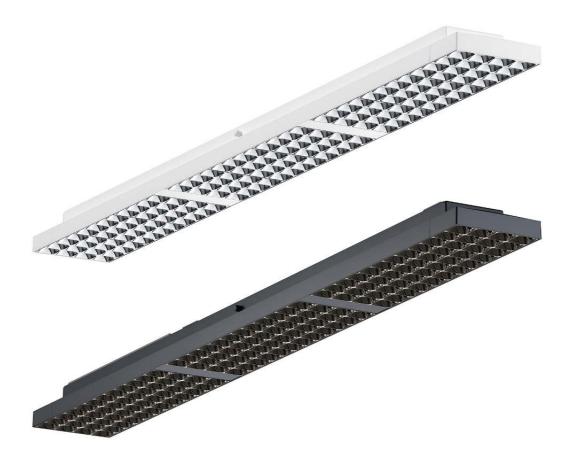

### An independent design for efficient and ergonomic light in offices

Jilly surface-mounted luminaires are suitable for the efficient, standard-compliant lighting of office workplaces – in rooms with solid ceilings and also for uncomplicated modernisation purposes. The flat housing and striking anti-glare louvre set Jilly apart from conventional office luminaires. The lighting technology combines a highly efficient lens system with an anti-dazzle louvre for visual comfort and luminous efficacy. The wattage and light distribution enable wide luminaire spacing for economical lighting concepts.

# Jilly linear Surface-mounted luminaires