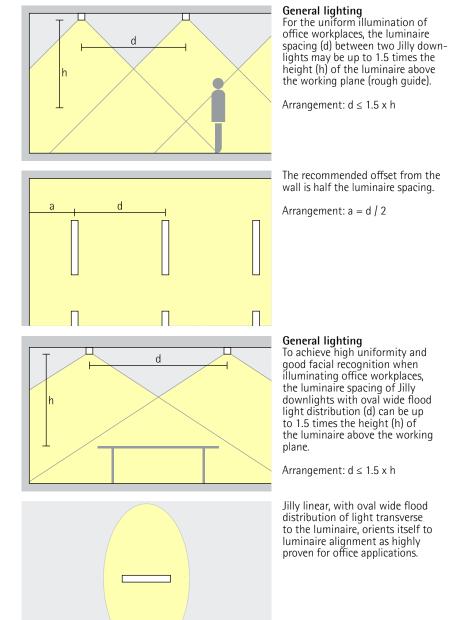

# Jilly linear Surface-mounted luminaires - Luminaire arrangement

**Surface-mounted downlights** Extra wide flood

Surface-mounted downlights oval wide flood Oval wide flood