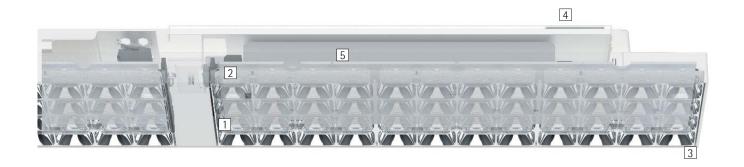

 ERCO lens system
 Made of optical polymer
 Light distributions: extra wide flood or oval wide flood

2 ERCO LED-module - Mid-power LEDs: warm white (2700K or 3000K) or neutral white (3500K or 4000K)

### 3 Louvre

Polymer, black lacquered or aluminium vaporised, silver, mirror-finish

- 4 Housing
  White (RAL9002)
  Aluminium profile/polymer, powder-
- coated
- Ceiling fixture: metal
- 5 Control gear Switchable or DALI dimmable